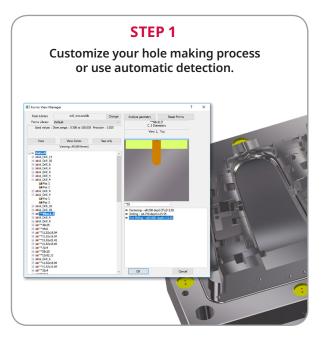

# **Graphical Drill Form Creation**

Quickly and easily create a strategy for complex holes; then with one click, create all associated features. ProDrill will generate cutting strategies on an unlimited number of operations.

### **The ProDrill Process**

Note: Mastercam ProDrill is a Mastercam product that must be purchased separately. It runs on Mastercam Mill and Mastercam Router. Mastercam Multiaxis is not required for Mastercam ProDrill.