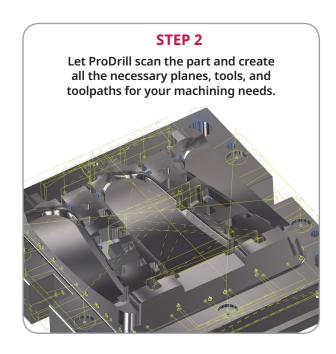

# Complex and High Volume Drilling Routines Made Easy

Whether you are machining 2D blocks or complex 5-axis parts, ProDrill guides you through identifying the drill forms, applying the drilling strategies, and managing them in an intuitive and user-controlled manner.

### **The ProDrill Process**

Note: Mastercam ProDrill is a Mastercam product that must be purchased separately. It runs on Mastercam Mill and Mastercam Router. Mastercam Multiaxis is not required for Mastercam ProDrill.